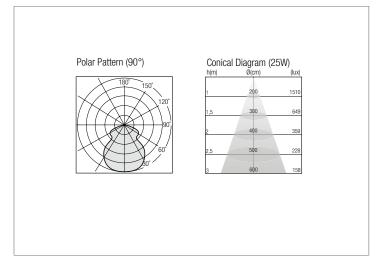

rendering. The color consistency is further ensured by 2-step MacAdam ellipse binning. BLUME M is a beautifully crafted architectural element that allows this product to be used in many interior applications. BLUME M is available in three standard finishes.

## Standard Finishes silver anodized aluminum black anodized aluminum

champagne anodized aluminum



Silver Anodized Aluminum



Black Anodized Aluminum



Champagne Anodized Aluminum

| JOB: | TYPE: | QUANTITY: |
|------|-------|-----------|

NOTES:



#### **Technical Data**

## Input

120-277VAC - TRIAC/ELV/0-10V Dimmable

#### Wattage

25W

#### **Color Temperatures**

2700°K (WW), 3000°K (W), 4000°K (N) 2 step MacAdam ellipse binning

#### CRI/R9

92 / 84

#### Lumens

2863 lm (WW) 2900 lm (W) 3025 lm (N)

### **Optic**

90°









# **Order Code**

| Code | Wattage | Dimming | CRI & CCT | Body Finish | Canopy Finish |
|------|---------|---------|-----------|-------------|---------------|
| BLM  | 25W     | - UNV   |           |             |               |

**927** = 90 CRI, 2700°K **SAA** = Silver Anodized Aluminum **930** = 90 CRI, 3000°K **BAA** = Black Anodized Aluminum **940** = 90 CRI, 4000°K **CAA** = Champagne Anodized Aluminum

**BL** = Black Painted WH = White Painted

Eg. BLM-25W-UNV-927-CAA-WH