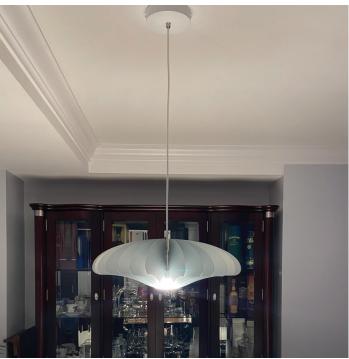

# Blume M

BLUME M is a suspended pendant luminaire with the outer shell comprised of precisely cut aluminum anodized battens. Precisely machined, lightly sandblasted PMMA optics provide soft even illumination for desk-tops, counters and other horizontal surfaces. With a CRI of 93 and an R9 value of 82, the LED sources provide exceptional color rendering. The color consistency is further ensured by 2-step MacAdam ellipse binning. BLUME M is a beautifully crafted architectural element that allows this product to be used in many interior applications. BLUME M is available in three standard finishes.