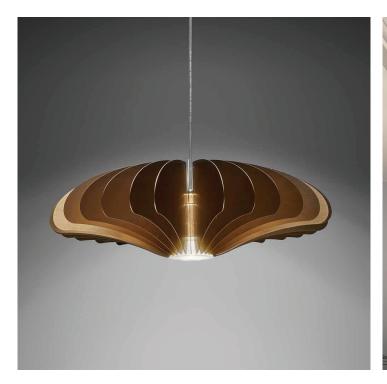

# Blume M

BLUME M is a suspended pendant luminaire with the outer shell comprised of precisely cut aluminum anodized battens. Precisely machined, lightly sandblasted PMMA optics provide soft even illumination for desk-tops, counters and other horizontal surfaces. With a CRI of 93 and an R9 value of 82, the LED sources provide exceptional color rendering. The color consistency is further ensured by 2-step MacAdam ellipse binning. BLUME M is a beautifully crafted architectural element that allows this product to be used in many interior applications. BLUME M is available in three standard finishes.