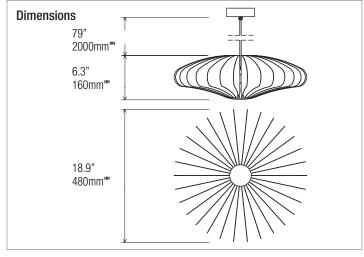

endering. The color consistency is further ensured by 2-step MacAdam ellipse binning. BLUME M is a beautifully crafted architectural element that allows this product to be used in many interior applications. BLUME M is available in three standard finishes.

## Standard Finishes silver anodized aluminum black anodized aluminum

champagne anodized aluminum



Silver Anodized Aluminum



Black Anodized Aluminum



Champagne Anodized Aluminum

| JOB: | TYPE: | QUANTITY: |
|------|-------|-----------|

NOTES:



#### **Technical Data**

## Input

120-277VAC - TRIAC/ELV/0-10V Dimmable

#### Wattage

25W

#### **Color Temperatures**

2700°K (WW), 3000°K (W), 4000°K (N) 2 step MacAdam ellipse binning

#### CRI/R9

92 / 84

#### Lumens

2863 lm (WW) 2900 lm (W) 3025 lm (N)

### **Optic**

90°









# **Order Code**

| Code | Wattage | Dimming | CRI & CCT | Body Finish | Canopy Finish |
|------|---------|---------|-----------|-------------|---------------|
| BLM  | 25W     | - UNV   |           |             |               |

**927** = 90 CRI, 2700°K **SAA** = Silver Anodized Aluminum **930** = 90 CRI, 3000°K **BAA** = Black Anodized Aluminum **940** = 90 CRI, 4000°K **CAA** = Champagne Anodized Aluminum

**BL** = Black Painted WH = White Painted

Eg. BLM-25W-UNV-927-CAA-WH