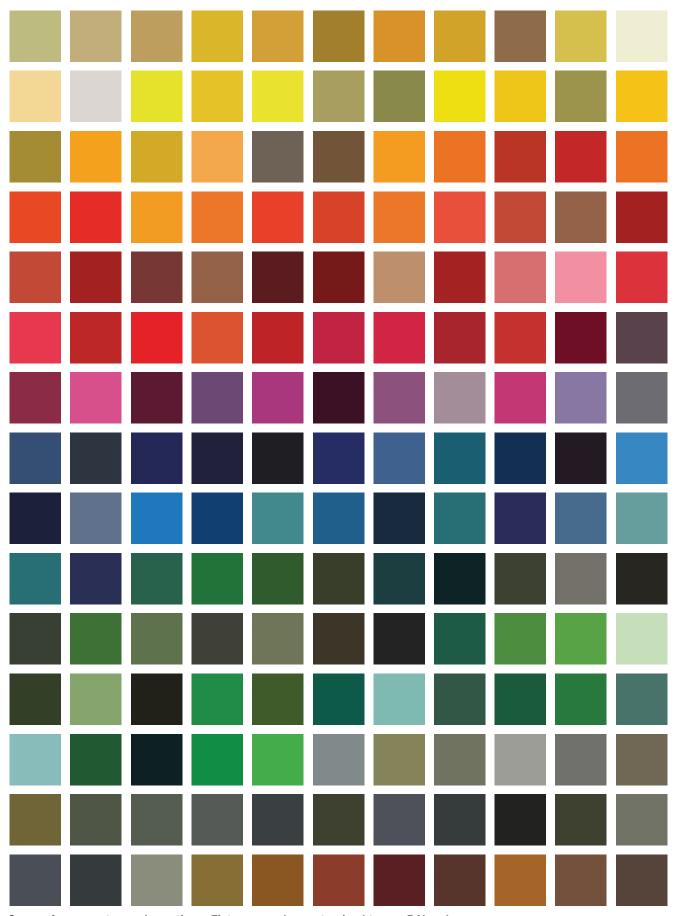

NOTES:

Some of your custom color options. Fixtures can be customized to any RAL color.