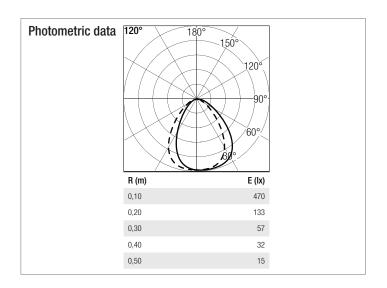

finishes with the option to create a one-of-a-kind lighting element with a custom painted color. The classic Italian design of STEP combined with modern LED technology provides illumination and architectural integrity to any project.

### **Standard Finishes**

white painted corten painted shining palladium golden palladium natural copper zinc



•





Corten Painted

Shining Palladium

Gold Palladium





Natural Copper

JOB: TYPE: QUANTITY:

NOTES:





Some of your custom color options. Fixtures can be customized to any RAL color.



#### **Technical Data**

# Input

24Vdc

## Wattage

1.1W

## **Color Temperatures**

2700°K (WW), 3000°K (W), 4000°K (N)

2 step MacAdam ellipse binning

#### **CRI / R9**

92 / 84

#### Lumens

140 lm (WW) 150 lm (W) 170 lm (N)

## **Optic**

120°









## **Order Code:**

Code Wattage Voltage CRI & CCT Finish STP - 1W - 24VDC -

**927** = 90 CRI, 2700°K **WH** = White

**930** = 90 CRI, 3000°K **CT** = Corten

**940** = 90 CRI, 4000°K

**SP** = Shining Palladium

**GP** = Gold Palladium

**NC** = Natural Copper

ZN = Zinc

XX = Custom



#### **Drivers**

Non-dimmable

DR-30W24VDC-OUT - up to 25 pieces

**Phase Dimmable** 

DR-24W24VDC-DIMA - up to 20 pieces

Universal Phase / 0-10V Dimmable

DR-30W24VDC-DIMS-UNV - up to 25 pieces