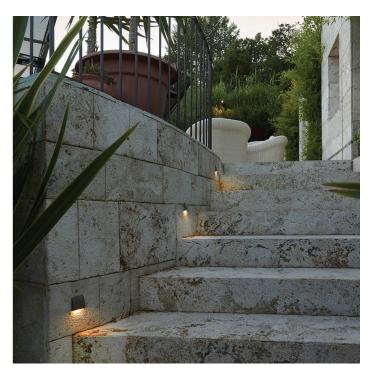

# Step

The STEP is a miniature die-cast discrete architectural accent light, STEP provides soft, even illumination for stairs, theater seating aisles and corridors. It can also be applied as a simple walkway marker light. With a CRI of 93 and an R9 value of 82, these LED sources provide exceptional color rendering. The color consistency is further ensured by 2-step MacAdam ellipse binning. Durable die-cast construction allows this product to be used in both interior and exterior IP65 applications. STEP is available in 6 standard finishes with the option to create a one-of-a-kind lighting element with a custom painted color. The classic Italian design of STEP combined with modern LED technology provides illumination and architectural integrity to any project.