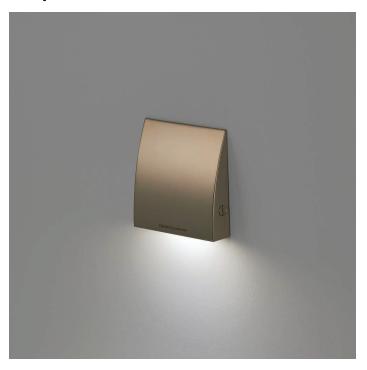

# Step

The STEP is a miniature die-cast discrete architectural accent light, STEP provides soft, even illumination for stairs, theater seating aisles and corridors. It can also be applied as a simple walkway marker light. With a CRI of 93 and an R9 value of 82, these LED sources provide exceptional color rendering. The color consistency is further ensured by 2-step MacAdam ellipse binning. Durable die-cast construction allows this product to be used in both interior and exterior IP65 applications. STEP is available in 6 standard finishes with the option to create a one-of-a-kind lighting element with a custom painted color. The classic Italian design of STEP combined with modern LED technology provides illumination and architectural integrity to any project.