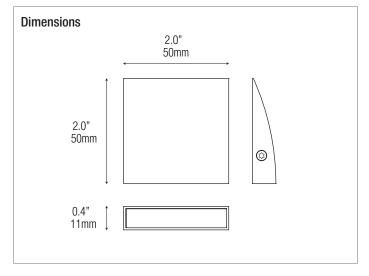

dard finishes with the option to create a one-of-a-kind lighting element with a custom painted color. The classic Italian design of STEP combined with modern LED technology provides illumination and architectural integrity to any project.

### **Standard Finishes**

white painted corten painted shining palladium golden palladium natural copper zinc



•





Corten Painted

Shining Palladium

Gold Palladium





Natural Copper

JOB: TYPE: QUANTITY:

NOTES:





Some of your custom color options. Fixtures can be customized to any RAL color.



#### **Technical Data**

# Input

24Vdc

## Wattage

1.1W

## **Color Temperatures**

2700°K (WW), 3000°K (W), 4000°K (N)

2 step MacAdam ellipse binning

#### **CRI / R9**

92 / 84

#### Lumens

140 lm (WW) 150 lm (W) 170 lm (N)

## **Optic**

120°









## **Order Code:**

Code Wattage Voltage CRI & CCT Finish STP - 1W - 24VDC -

**927** = 90 CRI, 2700°K **WH** = White

**930** = 90 CRI, 3000°K **CT** = Corten

**940** = 90 CRI, 4000°K

**SP** = Shining Palladium

**GP** = Gold Palladium

**NC** = Natural Copper

ZN = Zinc

XX = Custom



#### **Drivers**

Non-dimmable

DR-30W24VDC-OUT - up to 25 pieces

**Phase Dimmable** 

DR-24W24VDC-DIMA - up to 20 pieces

Universal Phase / 0-10V Dimmable

DR-30W24VDC-DIMS-UNV - up to 25 pieces